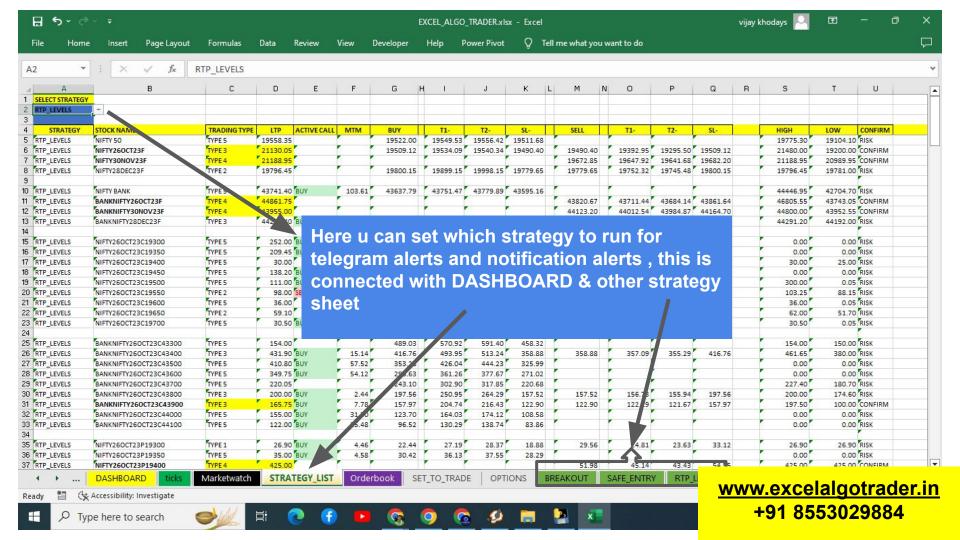

#### 3.Strategies sheet

Here we set which strategies to apply for all alerts and notification popups .. like Breakout, safe entry,

rtplevels etc etc,,

| L | l l                    | J      | K        | L   | М        | N        | 0        | Р   | Q         | R  | S        | Т        | U         | V  | W        | Х              | γ     | Z         | AA       | AB       |     |
|---|------------------------|--------|----------|-----|----------|----------|----------|-----|-----------|----|----------|----------|-----------|----|----------|----------------|-------|-----------|----------|----------|-----|
|   | stocks-                | signal | BUY      | 106 | BT1      | BT2      | B-SL     | 106 | SELL      | 75 | ST1      | ST2      | S-SL      | 74 | LTP      | ACTIVE<br>CALL | MTM   | CONFIRM   | HIGH     | LOW      |     |
|   | ▼                      | *      | *        | *   | ~        | -        | *        | *   | ~         | *  | *        | ~        | *         | *  | ~        | ¥              | ~     | ~         | ~        | *        |     |
|   |                        |        |          |     |          |          |          |     |           |    |          |          |           |    |          |                |       |           |          |          |     |
|   | NIFTY 50               | SELL   | 19836.50 |     |          |          | 19823.65 |     | 19823.65  |    | 19783.65 | 19743.65 | 19836.50  |    | 19811.50 | SELL           | 12.15 |           | 19849.75 | 19775.65 |     |
|   | NIFTY26OCT23F          | SELL   | 19845.35 | В   |          | 19914.35 |          | SL  | 19834.30  | S  | 19799.80 | 19765.30 | 19845.35  | SL | 19809.00 | SELL           | 25.30 |           | 19852.95 | 19764.95 |     |
|   | NIFTY30NOV23F          | SELL   | 19965.00 | В   | 19991.90 | 20018.80 | 19955.20 | SL  | 19955.20  | S  | 19928.30 | 19901.40 | 19965.00  | SL | 19933.00 | SELL           | 22.20 |           | 19976.85 | 19896.30 |     |
|   | NIFTY28DEC23F          | SELL   | 20066.65 | В   | 20146.00 | 20225.35 | 20055.55 | SL  | 20055.55  | S  | 19976.20 | 19896.85 | 20066.65  | SL | 20036.55 | SELL           | 19.00 |           | 20079.35 | 20000.00 |     |
|   |                        |        |          |     |          |          |          |     |           |    |          |          |           |    |          |                |       |           |          |          |     |
|   | NIFTY BANK             | SELL   | 44510.85 | В   | 44648.65 | 44786.45 | 44446.75 | SL  | 44446.75  | S  | 44308.95 | 44171.15 | 44510.85  | SL | 44409.50 | SELL           | 37.25 | CONFIRM   | 44589.85 | 44336.95 |     |
|   | BANKNIFTY26OCT23F      | SELL   | 44596.75 | В   | 44751.80 | 44906.85 | 44548.40 | SL  | 44548.40  | S  | 44393.35 | 44238.30 | 44596.75  | SL | 44495.00 | SELL           | 53.40 | CONFIRM   | 44703.60 | 44410.00 | В   |
|   | BANKNIFTY30NOV23F      | SELL   | 44879.00 | В   | 44984.20 | 45089.40 | 44835.45 | SL  | 44835.45  | S  | 44730.25 | 44625.05 | 44879.00  | SL | 44770.45 | SELL           | 65.00 | CONFIRM   | 44947.00 | 44711.00 | E   |
|   | BANKNIFTY28DEC23F      | SELL   | 45123.60 | В   | 45308.55 | 45493.50 | 45090.00 | SL  | 45090.00  | S  | 44905.05 | 44720.10 | 45123.60  | SL | 45016.10 | SELL           | 73.90 |           | 45184.95 | 44965.00 |     |
|   |                        |        |          |     |          |          |          |     |           |    |          |          |           |    |          |                |       |           |          |          |     |
|   | NIFTY19OCT23C19500     | SELL   | 352.50   | В   | 379.90   | 407.30   | 342.80   | SL  | 342.80    | S  | 315.40   | 288.00   | 352.50    | SL | 319.20   | SELL           | 23.60 |           | 360.95   | 275.20   |     |
|   | NIFTY19OCT23C19550     | SELL   | 303.50   | В   | 347.40   | 391.30   | 294.60   | SL  | 294.60    | S  | 250.70   | 206.80   | 303.50    | SL | 271.35   | SELL           | 23.25 |           | 311.35   | 229.10   |     |
|   | NIFTY19OCT23C19600     | SELL   | 256.50   | В   | 303.45   | 350.40   | 247.50   | SL  | 247.50    | S  | 200.55   | 153.60   | 256.50    | SL | 223.80   | SELL           | 23.70 |           | 264.20   | 185.70   |     |
|   | NIFTY19OCT23C19650     | SELL   | 211.00   | В   | 235.95   | 260.90   | 202.60   | SL  | 202.60    | S  | 177.65   | 152.70   | 211.00    | SL | 179.10   | SELL           | 23.50 |           | 218.30   | 145.80   |     |
|   | NIFTY19OCT23C19700     | SELL   | 168.60   | В   | 194.05   | 219.50   | 160.70   | SL  | 160.70    | S  | 135.25   | 109.80   | 168.60    | SL | 138.90   | SELL           | 21.80 |           | 175.40   | 110.40   |     |
|   | NIFTY19OCT23C19750     | SELL   | 129.80   | В   | 151.50   | 173.20   | 122.60   | SL  | 122.60    | S  | 100.90   | 79.20    | 129.80    | SL | 101.35   | SELL           | 21.25 |           | 135.40   | 80.15    |     |
|   | NIFTY19OCT23C19800     | SELL   | 96.15    | В   | 115.95   | 135.75   | 90.05    | SL  | 90.05     | S  | 70.25    | 50.45    | 96.15     | SL | 72.00    | SELL           | 18.05 |           | 100.00   | 55.70    |     |
|   | NIFTY19OCT23C19850     |        | 67.70    | В   | 79.30    | 90.90    | 62.45    | SL  | 62.45     | S  | 50.85    | 39.25    | 67.70     | SL | 48.20    |                |       |           | 70.00    | 36.70    |     |
|   | NIFTY19OCT23C19900     |        | 44.85    | В   | 54.50    | 64.15    | 40.95    | SL  | 40.95     | S  | 31.30    | 21.65    | 44.85     | SL | 29.65    |                |       |           | 45.65    | 22.80    |     |
|   |                        |        |          |     |          |          |          |     |           |    |          |          |           |    |          |                |       |           |          |          |     |
|   | BANKNIFTY18OCT23C43800 | SELL   | 714.70   | В   | 808.70   | 902.70   | 674.75   | SL  | 674.75    | S  | 580.75   | 486.75   | 714.70    | SL | 599.70   | SELL           | 75.05 | CONFIRM   | 772.00   | 543.50   |     |
|   | BANKNIFTY18OCT23C43900 | SELL   | 620.00   | В   | 718.80   | 817.60   | 581.00   | SL  | 581.00    | S  | 482.20   | 383.40   | 620.00    | SL | 505.00   | SELL           | 76.00 | CONFIRM   | 685.30   | 455.00   |     |
|   | BANKNIFTY18OCT23C44000 | SELL   | 529.10   | В   | 665.45   | 801.80   | 491.00   | SL  | 491.00    | S  | 354.65   | 218.30   | 529.10    | SL | 417.00   | SELL           | 74.00 |           | 599.00   | 369.00   |     |
|   | BANKNIFTY18OCT23C44100 | SELL   | 440.15   | В   | 621.15   | 802.15   | 405.25   | SL  | 405.25    | S  | 224.25   | 43.25    | 440.15    | SL | 328.25   | SELL           | 77.00 |           | 561.00   | 288.10   |     |
|   | BANKNIFTY18OCT23C44200 | SELL   | 356.90   | В   | 507.15   | 657.40   | 326.30   | SL  | 326.30    | S  | 176.05   | 25.80    | 356.90    | SL | 254.00   | SELL           | 72.30 |           | 441.00   | 219.55   |     |
|   | BANKNIFTY18OCT23C44300 | SELL   | 281.20   | В   | 390.10   | 499.00   | 255.00   | SL  | 255.00    | S  | 146.10   | 37.20    | 281.20    | SL | 184.80   | SELL           | 70.20 | CONFIRM   | 355.50   | 157.20   |     |
|   | BANKNIFTY18OCT23C44400 | SELL   | 214.50   | В   | 306.15   | 397.80   | 192.55   | SL  | 192.55    | S  | 100.90   | 9.25     | 214.50    | SL | 126.90   | SELL           | 65.65 | CONFIRM   | 290.85   | 109.45   | ANK |
|   | BANKNIFTY18OCT23C44500 | SELL   | 157.35   | В   | 243.95   | 330.55   | 140.00   | SL  | 140.00    | S  | 53.40    | -33.20   | 157.35    | SL | 82.85    | SELL           | 57.15 | CONFIRM   | 233.00   | 71.65    |     |
|   | BANKNIFTY18OCT23C44600 | SELL   | 111.65   | В   | 182.35   | 253.05   | 98.40    | SL  | 98.40     | S  | 27.70    | -43.00   | 111.65    | SL | 51.00    | SELL           | 47.40 |           | 175.00   | 45.15    |     |
|   |                        |        |          |     |          |          |          |     |           |    |          |          |           |    |          |                |       |           |          |          |     |
|   | NIFTY19OCT23P19500     | BUY    | 5.50     | В   | 12.40    | 19.30    | 5.25     | SL  | 5.25      | S  | -1.65    | -8.55    | 5.50      | SL | 5.70     | BUY            | 0.20  |           | 12.00    | 4.55     |     |
|   | NIFTY19OCT23P19550     | BUY    | 7.05     | В   | 17.70    | 28.35    | 6.70     | SL  | 6.70      | S  | -3.95    | -14.60   | 7.05      | SL | 7.35     | BUY            | 0.30  |           | 17.85    | 5.60     |     |
|   | NIFTY19OCT23P19600     | BUY    | 10.15    | В   | 19.15    | 28.15    | 9.50     | SL  | 9,50      | S  | 0.50     | -8.50    | 10.15     | SL |          | BUY            | 0.15  |           | 20.10    | 8.10     |     |
|   | NIFTY19OCT23P19650     | BUY    | 15.05    | В   | 24.75    | 34.45    | 13.95    | SL  | 13.95     | S  | 4.25     | -5.45    | 15.05     | SL |          | BUY            | 0.70  |           | 30.00    | 12.25    |     |
|   | DASHBOARD              | ticks  | Market   |     | STRATE   |          | BREAK    |     | SAFE ENTE |    | TP LEVEL |          | KLY RTP I |    |          | CLY SAFE E     |       | (+) ; (4) |          |          | 1   |