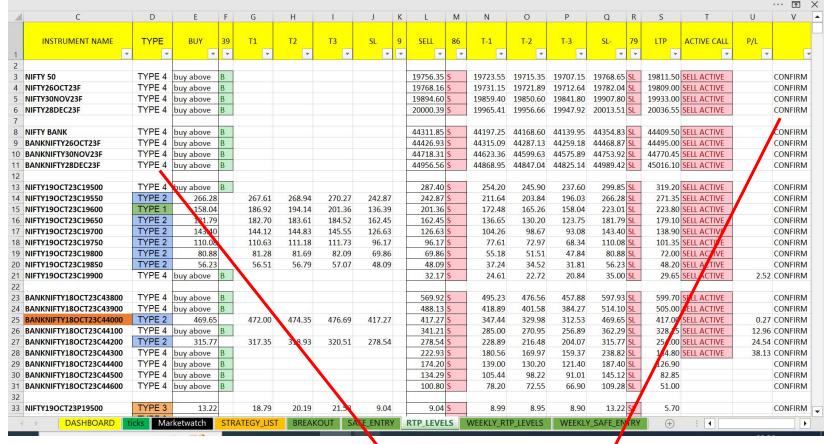

#### 3.Strategies sheet

Here we set which strategies to apply for all alerts and notification popups .. like Breakout, safe entry,

rtplevels etc etc,,

| L | l l                    | J      | K        | L   | М        | N        | 0        | Р   | Q         | R  | S        | Т        | U         | V  | W        | Х              | γ     | Z         | AA       | AB       |     |
|---|------------------------|--------|----------|-----|----------|----------|----------|-----|-----------|----|----------|----------|-----------|----|----------|----------------|-------|-----------|----------|----------|-----|
|   | stocks-                | signal | BUY      | 106 | BT1      | BT2      | B-SL     | 106 | SELL      | 75 | ST1      | ST2      | S-SL      | 74 | LTP      | ACTIVE<br>CALL | MTM   | CONFIRM   | HIGH     | LOW      |     |
|   | ▼                      | *      | *        | *   | ~        | -        | *        | *   | ~         | *  | *        | ~        | *         | *  | ~        | ¥              | ~     | ~         | ~        | *        |     |
|   |                        |        |          |     |          |          |          |     |           |    |          |          |           |    |          |                |       |           |          |          |     |
|   | NIFTY 50               | SELL   | 19836.50 |     |          |          | 19823.65 |     | 19823.65  |    | 19783.65 | 19743.65 | 19836.50  |    | 19811.50 | SELL           | 12.15 |           | 19849.75 | 19775.65 |     |
|   | NIFTY26OCT23F          | SELL   | 19845.35 | В   |          | 19914.35 |          | SL  | 19834.30  | S  | 19799.80 | 19765.30 | 19845.35  | SL | 19809.00 | SELL           | 25.30 |           | 19852.95 | 19764.95 |     |
|   | NIFTY30NOV23F          | SELL   | 19965.00 | В   | 19991.90 | 20018.80 | 19955.20 | SL  | 19955.20  | S  | 19928.30 | 19901.40 | 19965.00  | SL | 19933.00 | SELL           | 22.20 |           | 19976.85 | 19896.30 |     |
|   | NIFTY28DEC23F          | SELL   | 20066.65 | В   | 20146.00 | 20225.35 | 20055.55 | SL  | 20055.55  | S  | 19976.20 | 19896.85 | 20066.65  | SL | 20036.55 | SELL           | 19.00 |           | 20079.35 | 20000.00 |     |
|   |                        |        |          |     |          |          |          |     |           |    |          |          |           |    |          |                |       |           |          |          |     |
|   | NIFTY BANK             | SELL   | 44510.85 | В   | 44648.65 | 44786.45 | 44446.75 | SL  | 44446.75  | S  | 44308.95 | 44171.15 | 44510.85  | SL | 44409.50 | SELL           | 37.25 | CONFIRM   | 44589.85 | 44336.95 |     |
|   | BANKNIFTY26OCT23F      | SELL   | 44596.75 | В   | 44751.80 | 44906.85 | 44548.40 | SL  | 44548.40  | S  | 44393.35 | 44238.30 | 44596.75  | SL | 44495.00 | SELL           | 53.40 | CONFIRM   | 44703.60 | 44410.00 | В   |
|   | BANKNIFTY30NOV23F      | SELL   | 44879.00 | В   | 44984.20 | 45089.40 | 44835.45 | SL  | 44835.45  | S  | 44730.25 | 44625.05 | 44879.00  | SL | 44770.45 | SELL           | 65.00 | CONFIRM   | 44947.00 | 44711.00 | E   |
|   | BANKNIFTY28DEC23F      | SELL   | 45123.60 | В   | 45308.55 | 45493.50 | 45090.00 | SL  | 45090.00  | S  | 44905.05 | 44720.10 | 45123.60  | SL | 45016.10 | SELL           | 73.90 |           | 45184.95 | 44965.00 |     |
|   |                        |        |          |     |          |          |          |     |           |    |          |          |           |    |          |                |       |           |          |          |     |
|   | NIFTY19OCT23C19500     | SELL   | 352.50   | В   | 379.90   | 407.30   | 342.80   | SL  | 342.80    | S  | 315.40   | 288.00   | 352.50    | SL | 319.20   | SELL           | 23.60 |           | 360.95   | 275.20   |     |
|   | NIFTY19OCT23C19550     | SELL   | 303.50   | В   | 347.40   | 391.30   | 294.60   | SL  | 294.60    | S  | 250.70   | 206.80   | 303.50    | SL | 271.35   | SELL           | 23.25 |           | 311.35   | 229.10   |     |
|   | NIFTY19OCT23C19600     | SELL   | 256.50   | В   | 303.45   | 350.40   | 247.50   | SL  | 247.50    | S  | 200.55   | 153.60   | 256.50    | SL | 223.80   | SELL           | 23.70 |           | 264.20   | 185.70   |     |
|   | NIFTY19OCT23C19650     | SELL   | 211.00   | В   | 235.95   | 260.90   | 202.60   | SL  | 202.60    | S  | 177.65   | 152.70   | 211.00    | SL | 179.10   | SELL           | 23.50 |           | 218.30   | 145.80   |     |
|   | NIFTY19OCT23C19700     | SELL   | 168.60   | В   | 194.05   | 219.50   | 160.70   | SL  | 160.70    | S  | 135.25   | 109.80   | 168.60    | SL | 138.90   | SELL           | 21.80 |           | 175.40   | 110.40   |     |
|   | NIFTY19OCT23C19750     | SELL   | 129.80   | В   | 151.50   | 173.20   | 122.60   | SL  | 122.60    | S  | 100.90   | 79.20    | 129.80    | SL | 101.35   | SELL           | 21.25 |           | 135.40   | 80.15    |     |
|   | NIFTY19OCT23C19800     | SELL   | 96.15    | В   | 115.95   | 135.75   | 90.05    | SL  | 90.05     | S  | 70.25    | 50.45    | 96.15     | SL | 72.00    | SELL           | 18.05 |           | 100.00   | 55.70    |     |
|   | NIFTY19OCT23C19850     |        | 67.70    | В   | 79.30    | 90.90    | 62.45    | SL  | 62.45     | S  | 50.85    | 39.25    | 67.70     | SL | 48.20    |                |       |           | 70.00    | 36.70    |     |
|   | NIFTY19OCT23C19900     |        | 44.85    | В   | 54.50    | 64.15    | 40.95    | SL  | 40.95     | S  | 31.30    | 21.65    | 44.85     | SL | 29.65    |                |       |           | 45.65    | 22.80    |     |
|   |                        |        |          |     |          |          |          |     |           |    |          |          |           |    |          |                |       |           |          |          |     |
|   | BANKNIFTY18OCT23C43800 | SELL   | 714.70   | В   | 808.70   | 902.70   | 674.75   | SL  | 674.75    | S  | 580.75   | 486.75   | 714.70    | SL | 599.70   | SELL           | 75.05 | CONFIRM   | 772.00   | 543.50   |     |
|   | BANKNIFTY18OCT23C43900 | SELL   | 620.00   | В   | 718.80   | 817.60   | 581.00   | SL  | 581.00    | S  | 482.20   | 383.40   | 620.00    | SL | 505.00   | SELL           | 76.00 | CONFIRM   | 685.30   | 455.00   |     |
|   | BANKNIFTY18OCT23C44000 | SELL   | 529.10   | В   | 665.45   | 801.80   | 491.00   | SL  | 491.00    | S  | 354.65   | 218.30   | 529.10    | SL | 417.00   | SELL           | 74.00 |           | 599.00   | 369.00   |     |
|   | BANKNIFTY18OCT23C44100 | SELL   | 440.15   | В   | 621.15   | 802.15   | 405.25   | SL  | 405.25    | S  | 224.25   | 43.25    | 440.15    | SL | 328.25   | SELL           | 77.00 |           | 561.00   | 288.10   |     |
|   | BANKNIFTY18OCT23C44200 | SELL   | 356.90   | В   | 507.15   | 657.40   | 326.30   | SL  | 326.30    | S  | 176.05   | 25.80    | 356.90    | SL | 254.00   | SELL           | 72.30 |           | 441.00   | 219.55   |     |
|   | BANKNIFTY18OCT23C44300 | SELL   | 281.20   | В   | 390.10   | 499.00   | 255.00   | SL  | 255.00    | S  | 146.10   | 37.20    | 281.20    | SL | 184.80   | SELL           | 70.20 | CONFIRM   | 355.50   | 157.20   |     |
|   | BANKNIFTY18OCT23C44400 | SELL   | 214.50   | В   | 306.15   | 397.80   | 192.55   | SL  | 192.55    | S  | 100.90   | 9.25     | 214.50    | SL | 126.90   | SELL           | 65.65 | CONFIRM   | 290.85   | 109.45   | ANK |
|   | BANKNIFTY18OCT23C44500 | SELL   | 157.35   | В   | 243.95   | 330.55   | 140.00   | SL  | 140.00    | S  | 53.40    | -33.20   | 157.35    | SL | 82.85    | SELL           | 57.15 | CONFIRM   | 233.00   | 71.65    |     |
|   | BANKNIFTY18OCT23C44600 | SELL   | 111.65   | В   | 182.35   | 253.05   | 98.40    | SL  | 98.40     | S  | 27.70    | -43.00   | 111.65    | SL | 51.00    | SELL           | 47.40 |           | 175.00   | 45.15    |     |
|   |                        |        |          |     |          |          |          |     |           |    |          |          |           |    |          |                |       |           |          |          |     |
|   | NIFTY19OCT23P19500     | BUY    | 5.50     | В   | 12.40    | 19.30    | 5.25     | SL  | 5.25      | S  | -1.65    | -8.55    | 5.50      | SL | 5.70     | BUY            | 0.20  |           | 12.00    | 4.55     |     |
|   | NIFTY19OCT23P19550     | BUY    | 7.05     | В   | 17.70    | 28.35    | 6.70     | SL  | 6.70      | S  | -3.95    | -14.60   | 7.05      | SL | 7.35     | BUY            | 0.30  |           | 17.85    | 5.60     |     |
|   | NIFTY19OCT23P19600     | BUY    | 10.15    | В   | 19.15    | 28.15    | 9.50     | SL  | 9,50      | S  | 0.50     | -8.50    | 10.15     | SL |          | BUY            | 0.15  |           | 20.10    | 8.10     |     |
|   | NIFTY19OCT23P19650     | BUY    | 15.05    | В   | 24.75    | 34.45    | 13.95    | SL  | 13.95     | S  | 4.25     | -5.45    | 15.05     | SL |          | BUY            | 0.70  |           | 30.00    | 12.25    |     |
|   | DASHBOARD              | ticks  | Market   |     | STRATE   |          | BREAK    |     | SAFE ENTE |    | TP LEVEL |          | KLY RTP I |    |          | CLY SAFE E     |       | (+) ; (4) |          |          | 1   |