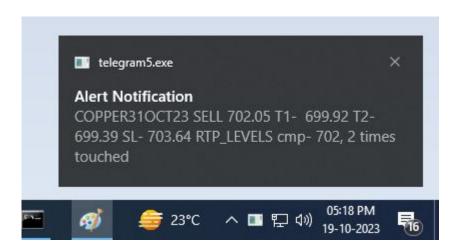

71 T2- 216.61 SL- 219.2 RTP LEVELS cmp- 218.75, 2 times touched
ZINC310CT23 SELL 218.8 T1- 217.71 T2- 216.61 SL- 219.2 RTP LEVELS cmp- 218.75, 3 times touched
ZINC310CT23 SELL 218.8 T1- 217.71 T2- 216.61 SL- 219.2 RTP LEVELS cmp- 218.75, 4 times touched
COPPER310CT23 SELL 702.05 T1- 699.92 T2- 699.39 SL- 703.64 RTP LEVELS cmp- 701.9, 0 times touched
COPPER310CT23 SELL 702.05 T1- 699.92 T2- 699.39 SL- 703.64 RTP LEVELS cmp- 702, 1 times touched
COPPER310CT23 SELL 702.05 T1- 699.92 T2- 699.39 SL- 703.64 RTP LEVELS cmp- 702, 2 times touched
COPPER310CT23 SELL 702.05 T1- 699.92 T2- 699.39 SL- 703.64 RTP LEVELS cmp- 702, 3 times touched
COPPER310CT23 SELL 702.05 T1- 699.92 T2- 699.39 SL- 703.64 RTP LEVELS cmp- 702, 4 times touched
```

# This is the window u see when u open telegram5.exe file



This is the window u see when alerts coming in Desktop with Beep sound this be there for 10 seconds an it will close automatically

- 1.Set Type of Accuracy of call
- 2 .Entry points dif means for

example Nifty Fut buy is @ 19500, if you set 0.30 it will send alert in range 19499.70 to 19500

Same way nifty Fut sell is @ 19600, if you set 0.30 it will send alert in range 19600.to 19600.30

- 3. No. of times alerts means it will send alerts when ever LTP is trading in between buy range and sell range. X times
- 4. You can set on/off to segment wise like Nifty 50stocks, index fut & options or mcx fut's



## This settings is connected with sheet name STRATEGY\_LIST

Whichever strategy you have selected there, alerts will be sent as per that strategy..