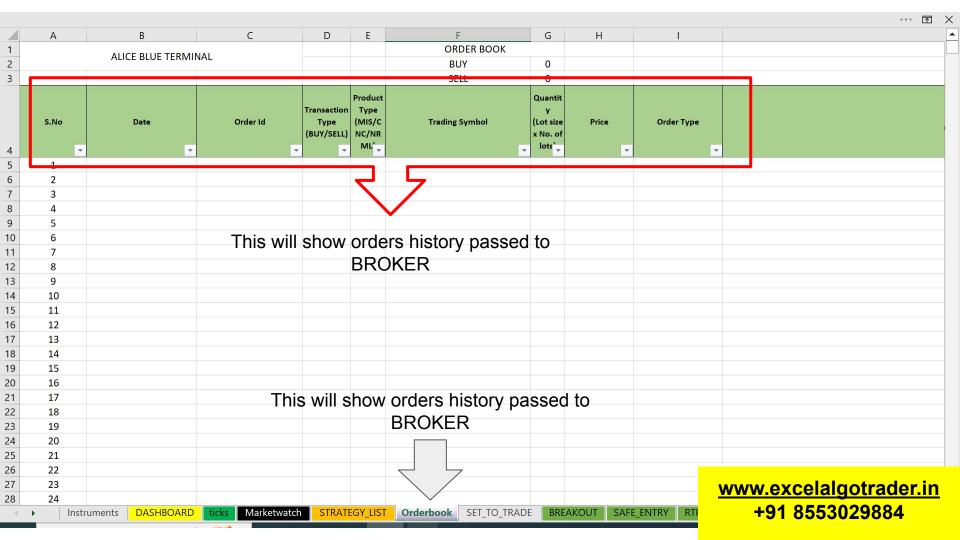

lace it or leave it blank,

- 9. set Above or Below levels from LTP example LTP 100 rs, u want to buy above 101 or u want to sell below 99 rs u can set that option here
- 10. Future price for example LTP is 100 rs, u want to buy above 101 or u want to sell below 99 rs u can set that option here
- 11. After filling all the details like BUY/SELL, order type, qty price, u have to pass a text EXECUTE this will fire orders to aliceblue broker
- 12. This will show order status & order number
- 13. Last action like 'WAITING SL\_T' means waiting for LTP to touch stop-loss or tgt price, "WAITING A/B" means waiting for LTP to touch above or below levels to perform the task
- 14. This will help to exit the position or to cancel pending process or Modify the changes, if order is not passed to broker



|    |                   |                         |                 |           |