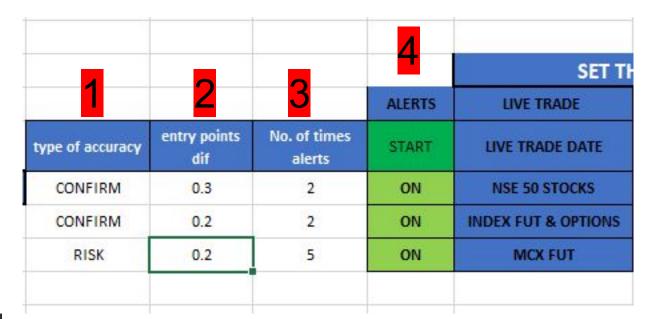

S cmp- 702, 3 times touched
COPPER310CT23 SELL 702.05 T1- 699.92 T2- 699.39 SL- 703.64 RTP LEVELS cmp- 702, 4 times touched
```

# This is the window u see when u open telegram5.exe file



This is the window u see when alerts coming in Desktop with Beep sound this be there for 10 seconds an it will close automatically

- 1.Set Type of Accuracy of call
- 2 .Entry points dif means for

example Nifty Fut buy is @ 19500, if you set 0.30 it will send alert in range 19499.70 to 19500

Same way nifty Fut sell is @ 19600, if you set 0.30 it will send alert in range 19600.to 19600.30

- 3. No. of times alerts means it will send alerts when ever LTP is trading in between buy range and sell range. X times
- 4. You can set on/off to segment wise like Nifty 50stocks, index fut & options or mcx fut's



## This settings is connected with sheet name STRATEGY\_LIST

Whichever strategy you have selected there, alerts will be sent as per that strategy..