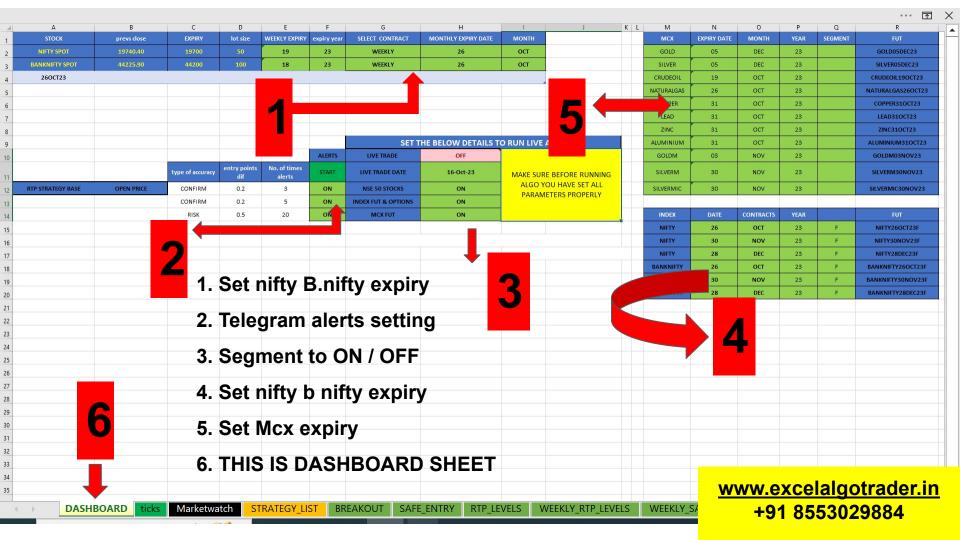

#### 1.Dashboard sheet

You can set which segment, stocks to be added and get data, also you can set alerts setting and notification popup setting, Set on /off for segments, alerts, telegram alerts, algo trading settings